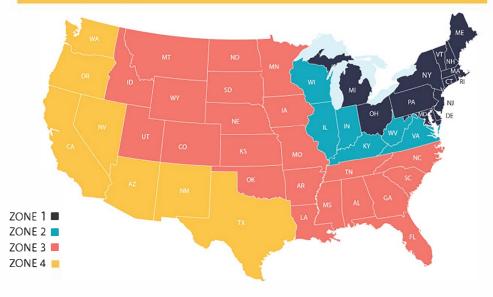

## FREIGHT CAP PROGRAM

Use your order total and shipping zone to find your flat rate percentage.

## **BACKORDERS**

Backorders under \$750 will be shipped with your next order, unless you request to ship them asap, in which case actual freight charges will apply.

| NET ORDER TOTAL |        | \$750 | \$1500 | \$2000       | \$4000 |
|-----------------|--------|-------|--------|--------------|--------|
|                 | ZONE 1 | 23%   | 16%    | 12%          | 10%    |
|                 | ZONE 2 | 23%   | 17%    | 13%          | 11%    |
|                 | ZONE 3 | 23%   | 18%    | 1 <i>4</i> % | 12%    |
|                 | zone 4 | 23%   | 19%    | 15%          | 13%    |