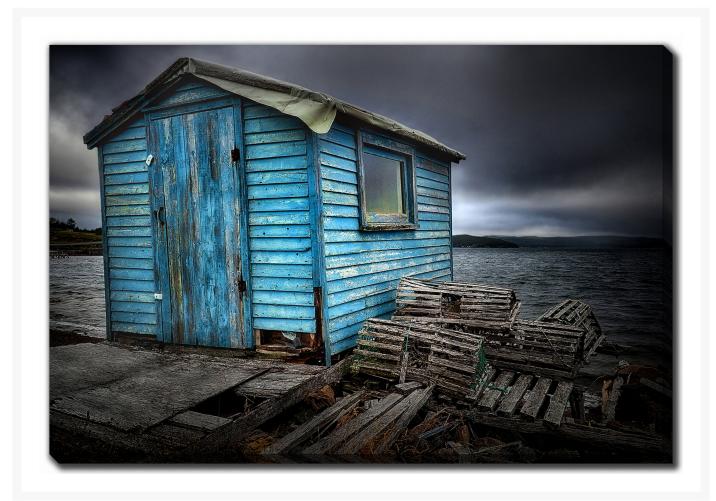

# **Blue Stage Lobster Pots**

# **Description**

Printed on canvas - Custom made to order. Allow 2-4 WEEKS for production