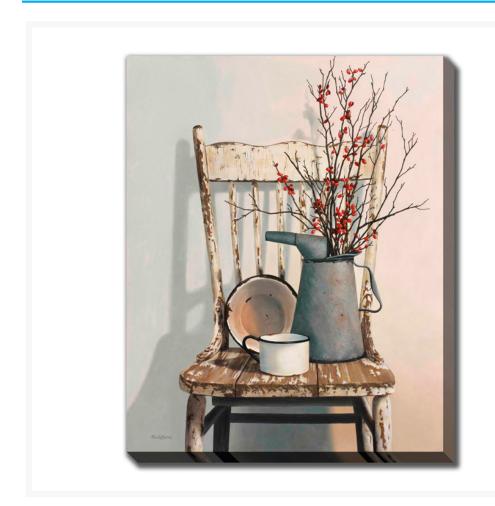

# **Watering Can on Chair**

# **Description**

Printed on canvas - Custom made to order. Allow 2-4 WEEKS for production