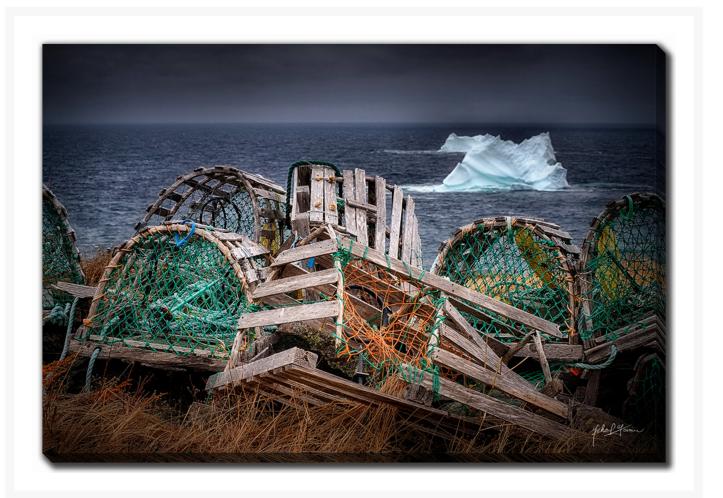

# **Trap Pile Grass Iceberg**

# Description

Printed on canvas - Custom made to order. Allow 2-4 WEEKS for production