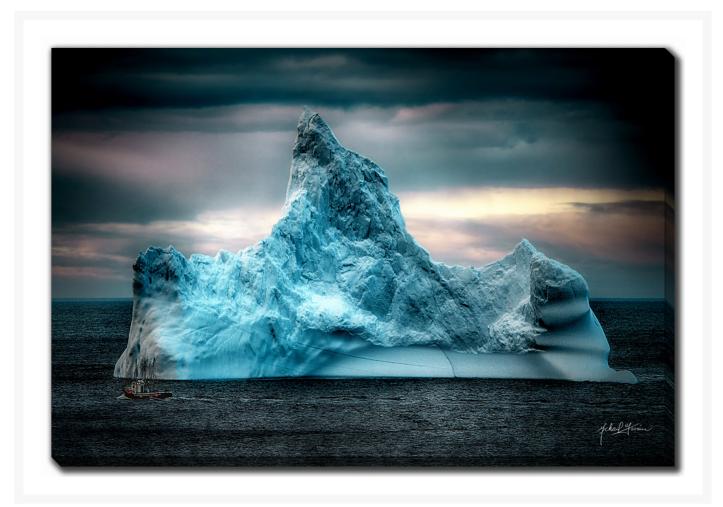

# **Blue Boat Berg**

## **Description**

Printed on canvas - Custom made to order. Allow 2-4 WEEKS for production