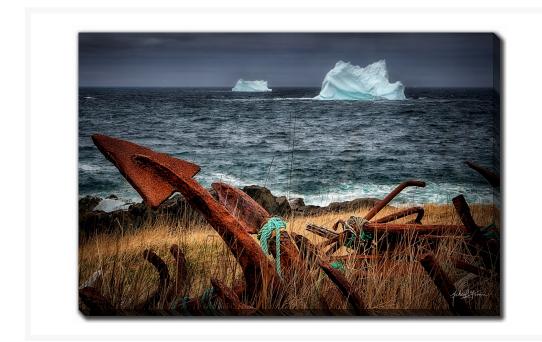

# **Anchor Two Icebergs 2**

## **Description**

Printed on canvas - Custom made to order. Allow 2-4 WEEKS for production