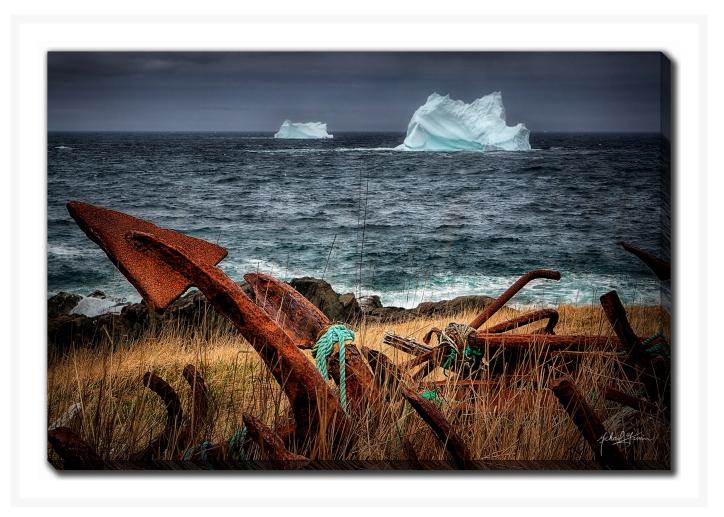

# Anchor Two Icebergs 2

# **Description**

Printed on canvas - Custom made to order. Allow 2-4 WEEKS for production