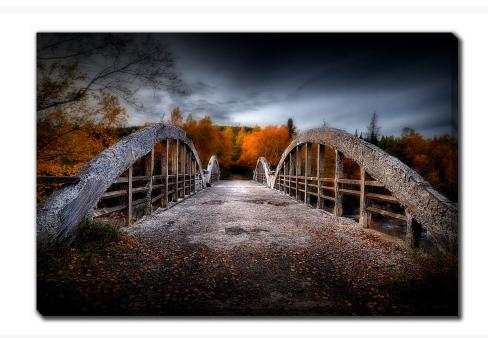

# **Crumbling Bridge Autumn Birch**

## Description

Printed on canvas - Custom made to order. Allow 2-4 WEEKS for production