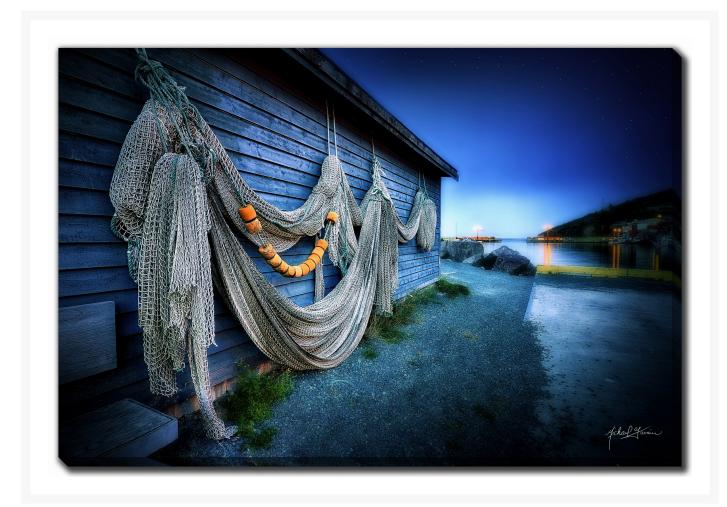

# **Hanging Net Harbour Stage Dusk**

## **Description**

Printed on canvas - Custom made to order. Allow 2-4 WEEKS for production