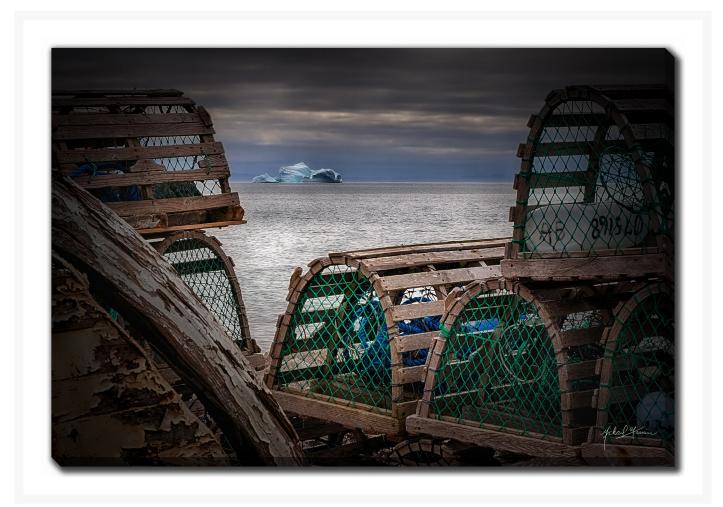

# **Lobster Pots Distant Iceberg**

# **Description**

Printed on canvas - Custom made to order. Allow 2-4 WEEKS for production