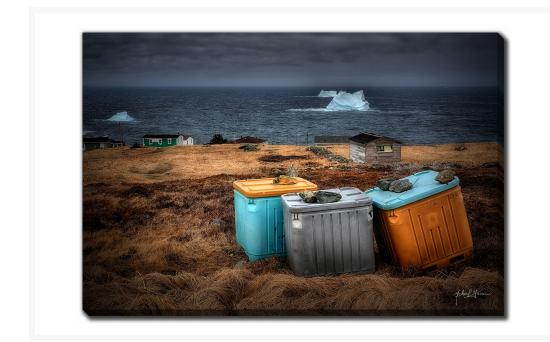

# Three Fish Bins Icebergs 2

## **Description**

Printed on canvas - Custom made to order. Allow 2-4 WEEKS for production