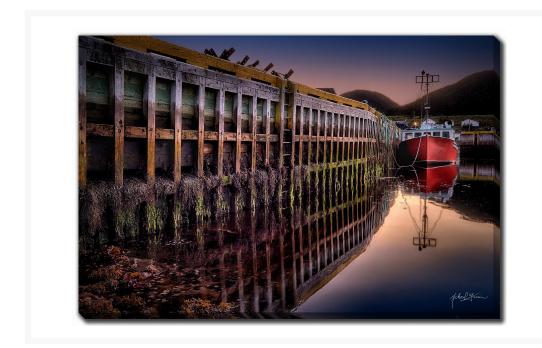

# **Wharf Grid Sunrise**

## **Description**

Printed on canvas - Custom made to order. Allow 2-4 WEEKS for production