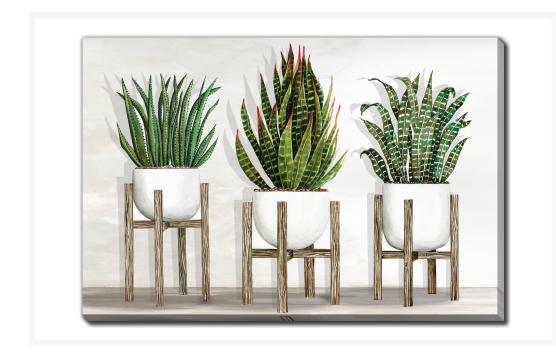

# White Pots on Stands I

## **Description**

Printed on canvas - Custom made to order. Allow 2-4 WEEKS for production