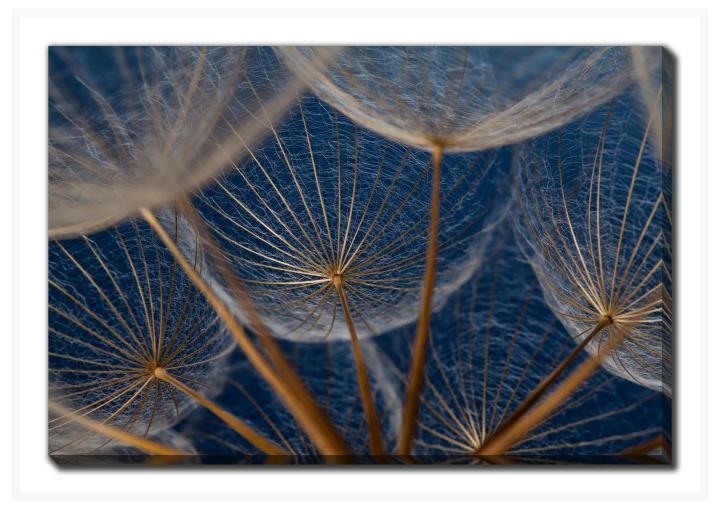

# **Seeds Of Blue**

## **Description**

Printed on canvas - Custom made to order. Allow 2-4 WEEKS for production