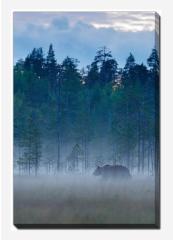

## Foggy Forest Hidden Bear

## **Description**

Printed on canvas - Custom made to order. Allow 2-4 WEEKS for production

## **Products in this set**

Foggy Forest Hidden Bear

38x60

Printed on canvas – Custom made to order. Allow  ${ extstyle 2-4}$  WEEKS for production

Foggy Forest Hidden Bear

30X45

Printed on canvas – Custom made to order. Allow  ${ extstyle 2-4}$  WEEKS for production