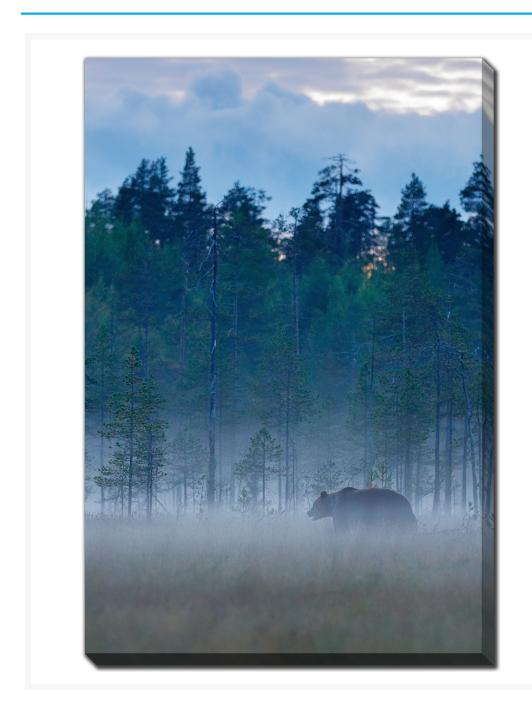

## Foggy Forest Hidden Bear

## **Description**

Printed on canvas - Custom made to order. Allow 2-4 WEEKS for production