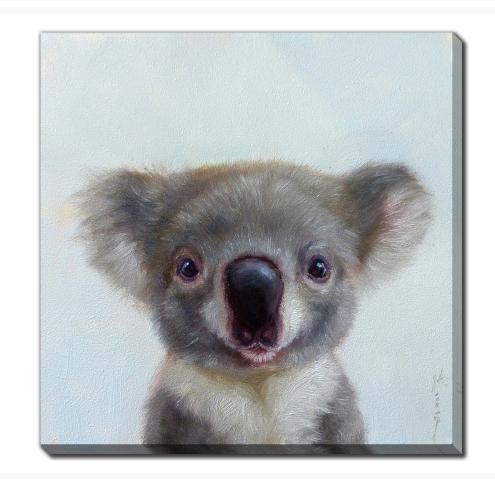

# Lil Koala Lucia Heffernan

## Description

Printed on canvas - Custom made to order. Allow 2-4 WEEKS for production