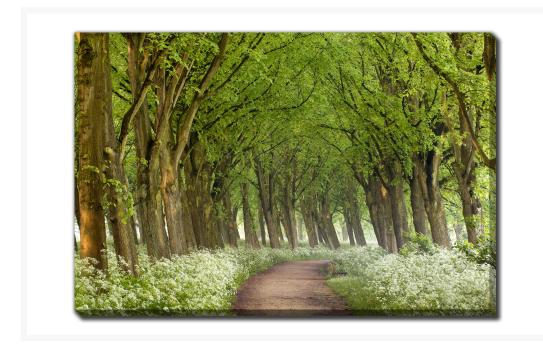

# **Cow Parsley Curve**

## **Description**

Printed on canvas - Custom made to order. Allow 2-4 WEEKS for production