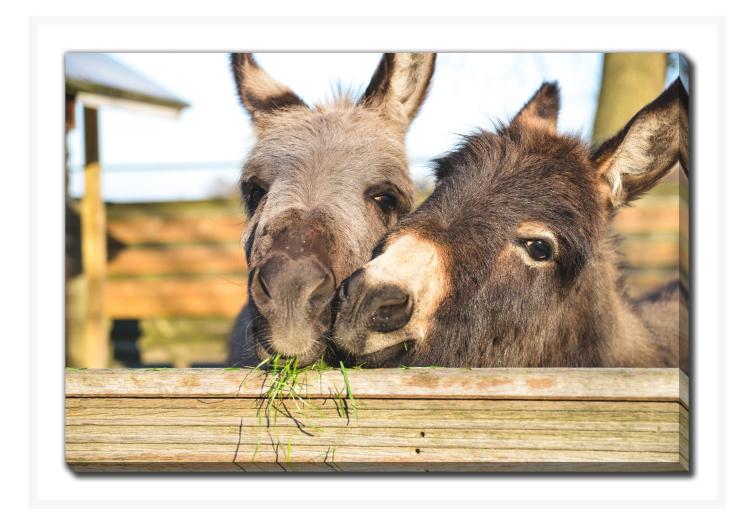

# **Donkeys Cuddling**

## **Description**

Printed on canvas - Custom made to order. Allow 2-4 WEEKS for production