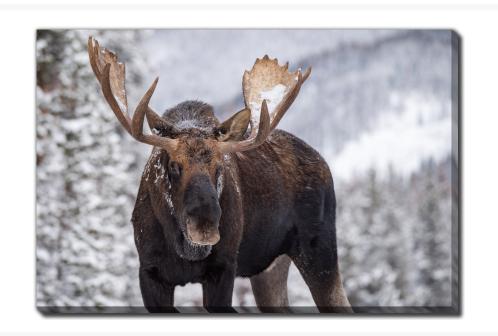

# A Moose in Winter in Jasper

## **Description**

Printed on canvas - Custom made to order. Allow 2-4 WEEKS for production