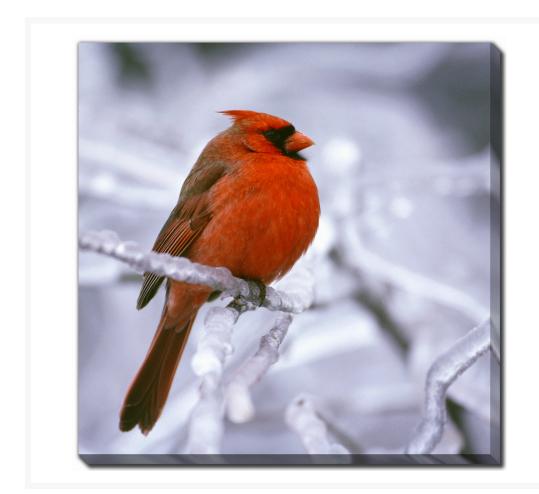

# **Winter Cardinal**

## **Description**

Printed on canvas - Custom made to order. Allow 2-4 WEEKS for production