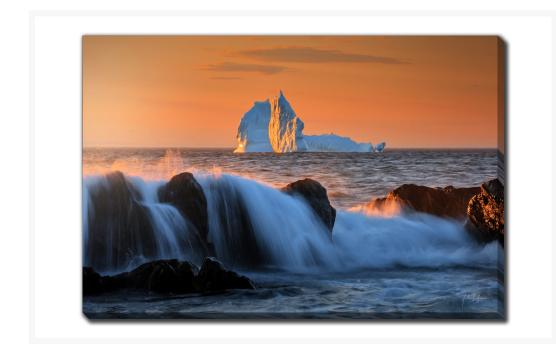

# Ocean Falls Iceberg 2

## **Description**

Printed on canvas - Custom made to order. Allow 2-4 WEEKS for production