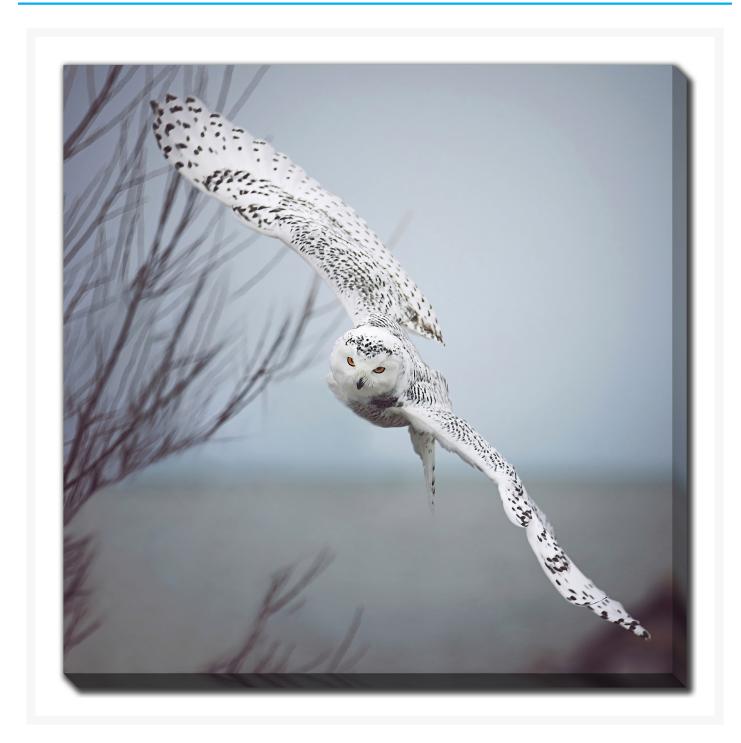

# **Snowy Owl In Flight**

# **Description**

Printed on canvas - Custom made to order. Allow 2-4 WEEKS for production