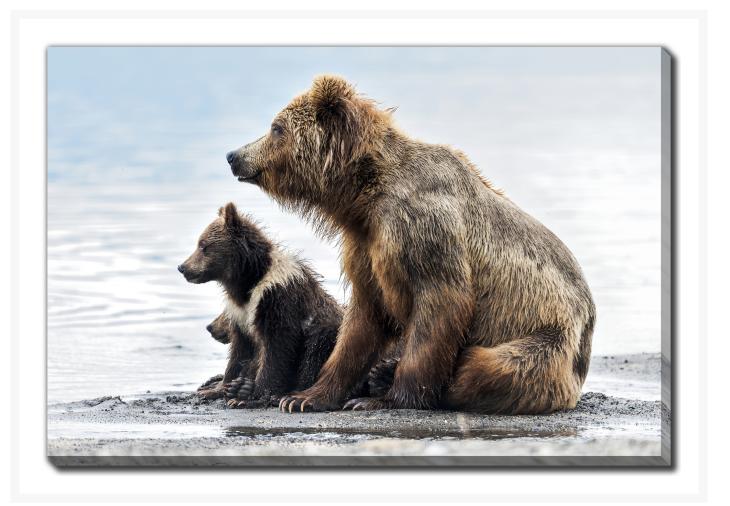

## Profiles

## Description

Printed on canvas - Custom made to order. Allow 2-4 WEEKS for production