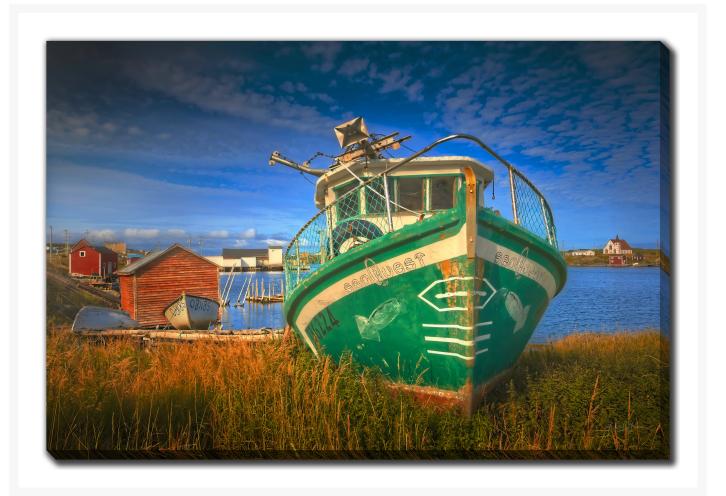

## **Church Harbour Green Boat**

## Description

Printed on canvas - Custom made to order. Allow 2-4 WEEKS for production