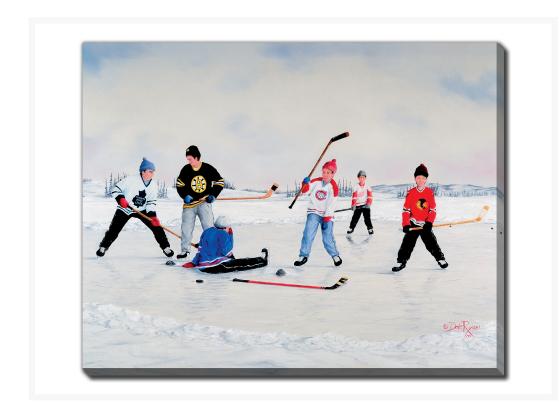

# The Original Six

## **Description**

Printed on canvas - Custom made to order. Allow 2-4 WEEKS for production