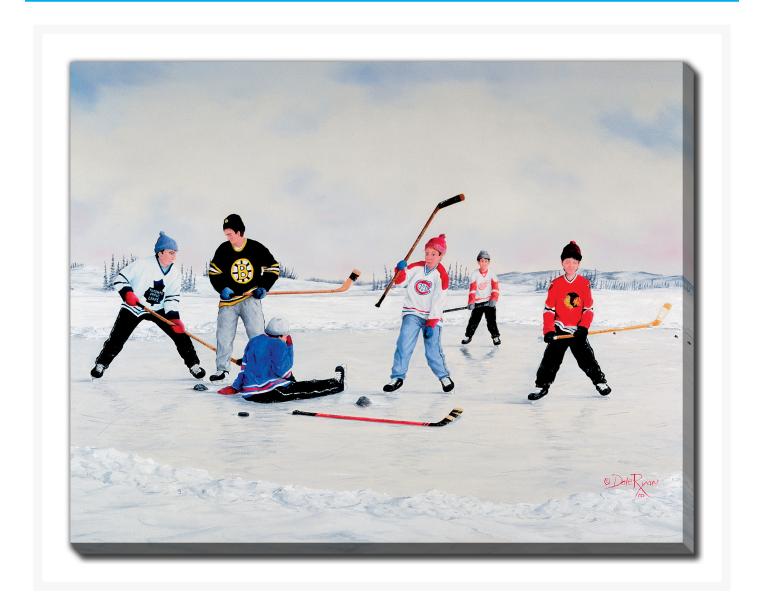

# The Original Six

## **Description**

Printed on canvas - Custom made to order. Allow 2-4 WEEKS for production