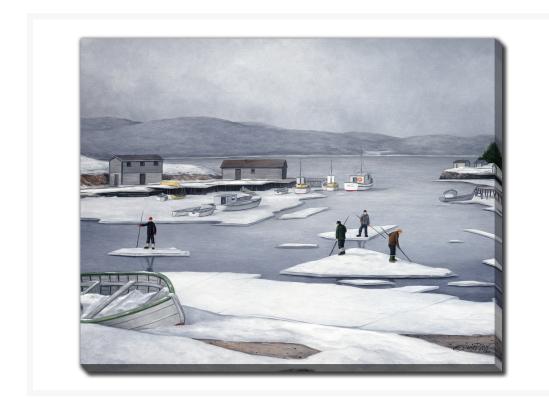

# **Winter Dare Devils**

## **Description**

Printed on canvas - Custom made to order. Allow 2-4 WEEKS for production