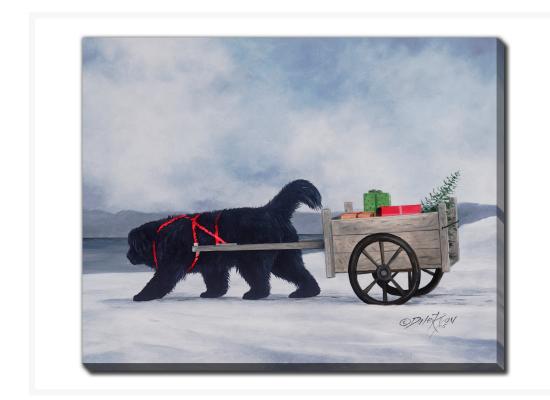

# **Christmas Express**

## **Description**

Printed on canvas - Custom made to order. Allow 2-4 WEEKS for production