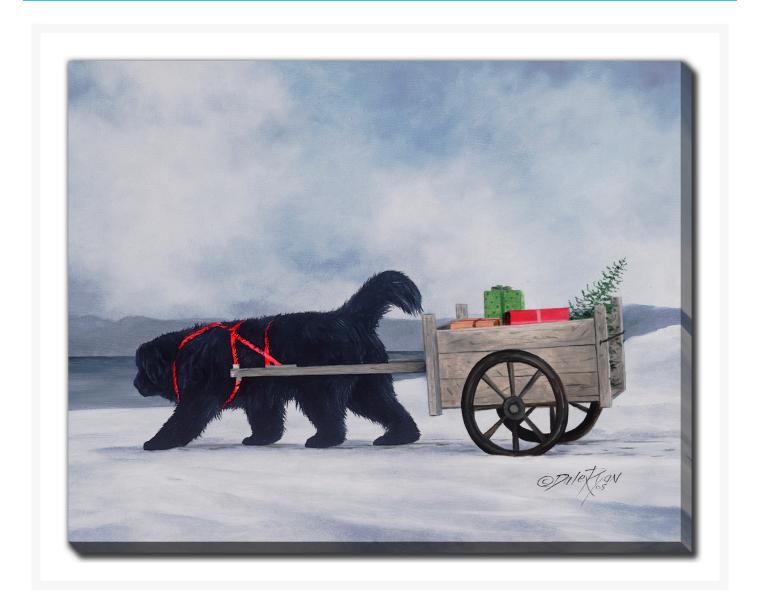

# **Christmas Express**

## **Description**

Printed on canvas - Custom made to order. Allow 2-4 WEEKS for production