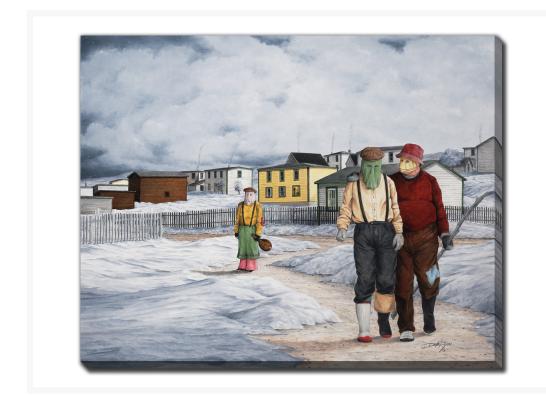

# **Mummers In Branch**

# **Description**

Printed on canvas - Custom made to order. Allow 2-4 WEEKS for production