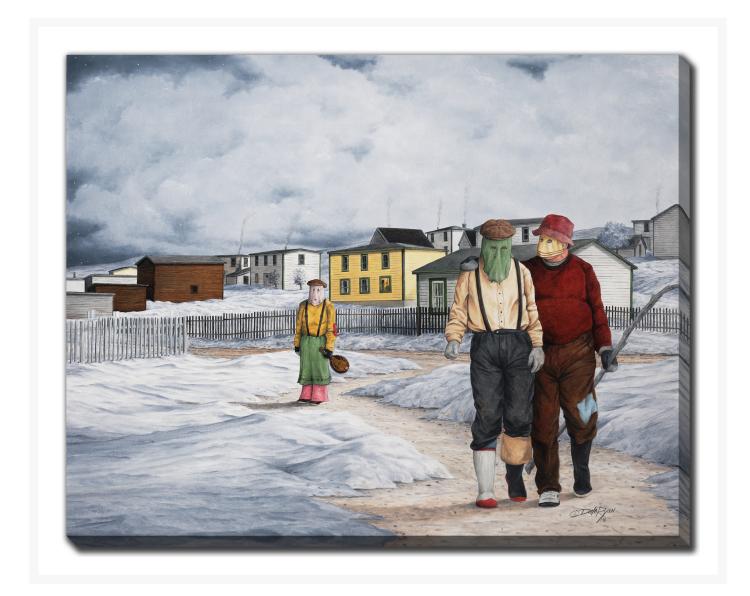

# **Mummers In Branch**

## **Description**

Printed on canvas - Custom made to order. Allow 2-4 WEEKS for production