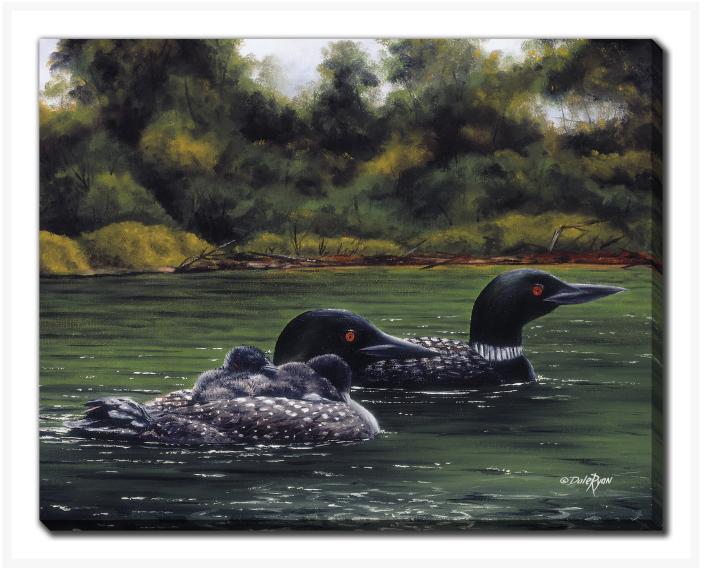

## Loon Lit Night

## Description

Printed on canvas - Custom made to order. Allow 2-4 WEEKS for production