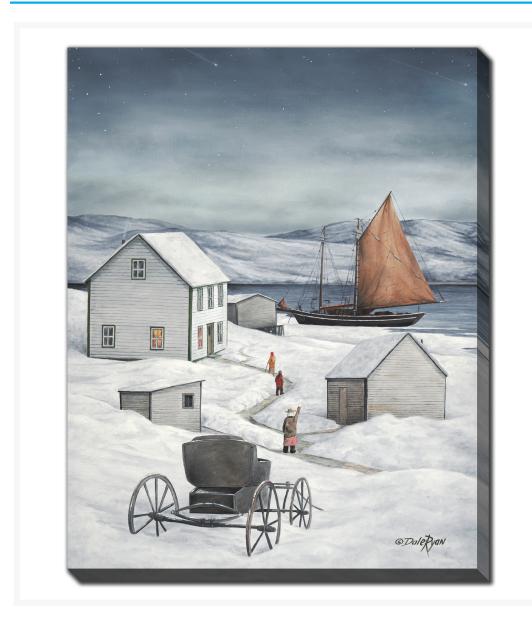

# **An Oldtime Christmas**

## **Description**

Printed on canvas - Custom made to order. Allow 2-4 WEEKS for production