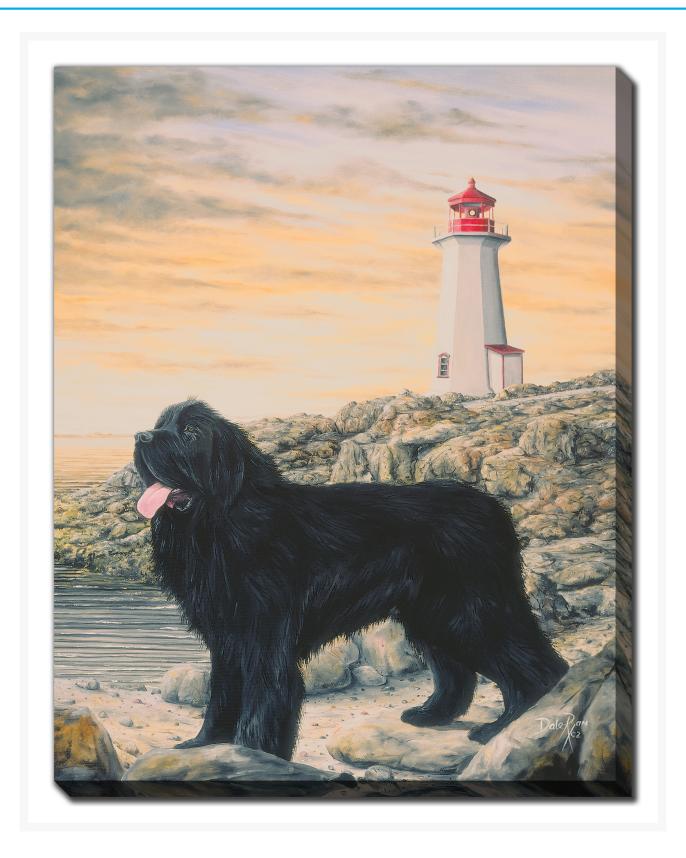

# Storm NL Dog

### **Description**

Printed on canvas - Custom made to order. Allow 2-4 WEEKS for production