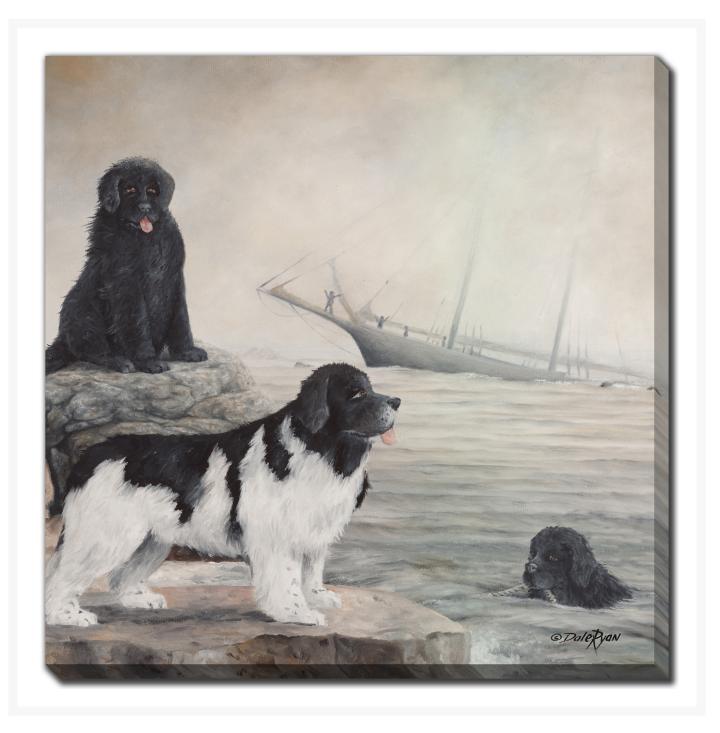

# The Rescue

## **Description**

Printed on canvas - Custom made to order. Allow 2-4 WEEKS for production