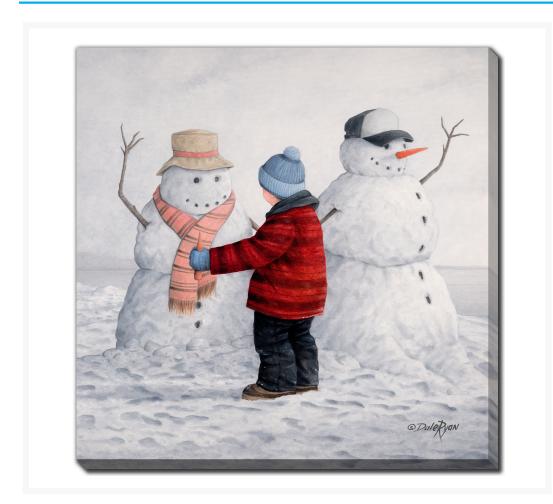

# **Making Friends**

## **Description**

Printed on canvas - Custom made to order. Allow 2-4 WEEKS for production