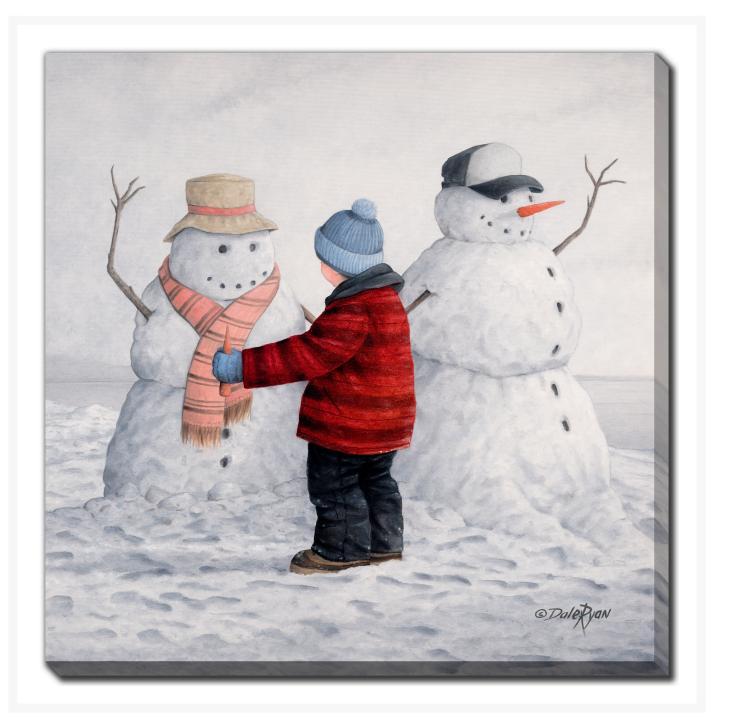

## **Making Friends**

## Description

Printed on canvas - Custom made to order. Allow 2-4 WEEKS for production