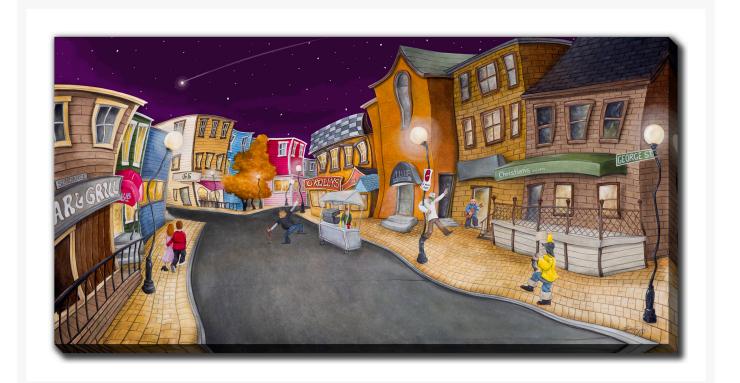

## **George Street NL**

## Description

Printed on canvas - Custom made to order. Allow 2-4 WEEKS for production