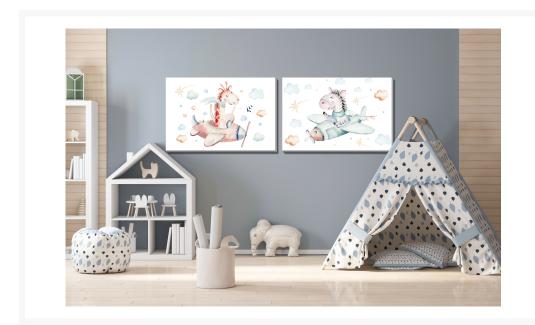

## **Product Images**

## Description

Printed on canvas - Custom made to order. Allow 2-4 WEEKS for production

## **Products in this set**

|                           | <b>Giraffe Airplane</b><br>38X60<br>Printed on canvas - Custom made to order. Allow <b>2-4 WEEKS</b> for<br>production |
|---------------------------|------------------------------------------------------------------------------------------------------------------------|
| lmage<br>Not<br>Available | <b>Giraffe Airplane</b><br>30X45<br>Printed on canvas - Custom made to order. Allow <b>2-4 WEEKS</b> for<br>production |
| lmage<br>Not<br>Available | <b>Giraffe Airplane</b><br>22x28<br>Printed on canvas – Custom made to order. Allow <b>2–4 WEEKS</b> for<br>production |