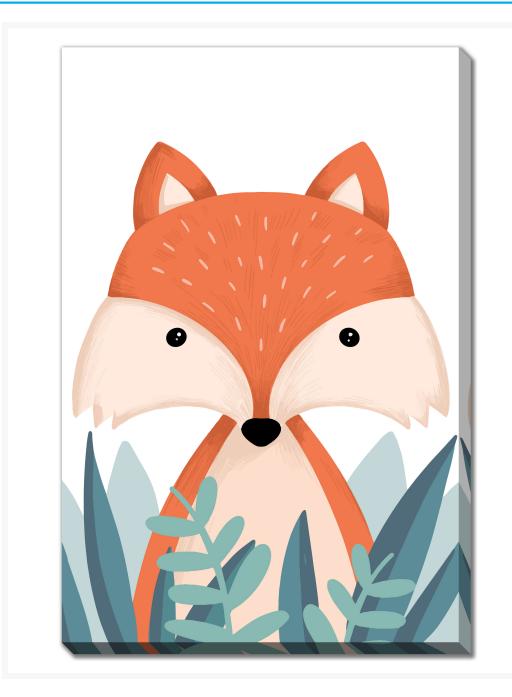

## Fox

## Description

Printed on canvas - Custom made to order. Allow 2-4 WEEKS for production