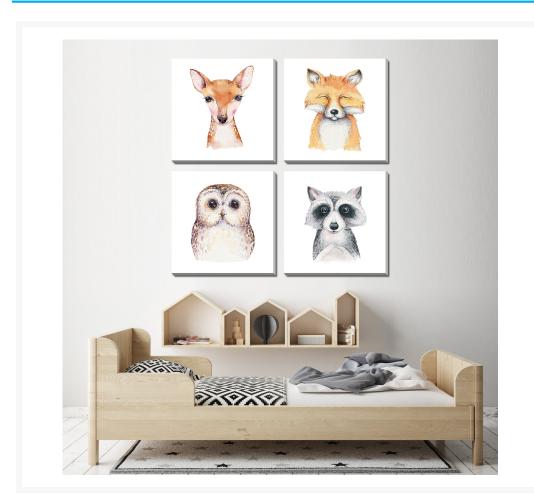

## **Product Images**

## **Products in this set**

|                           | Fox<br>38X38<br>Printed on canvas - Custom made to order. Allow 2-4 WEEKS for<br>production |
|---------------------------|---------------------------------------------------------------------------------------------|
| lmage<br>Not<br>Available | Fox<br>30X30<br>Printed on canvas - Custom made to order. Allow 2-4 WEEKS for<br>production |
| lmage<br>Not<br>Available | Fox<br>24X24<br>Printed on canvas - Custom made to order. Allow 2-4 WEEKS for<br>production |