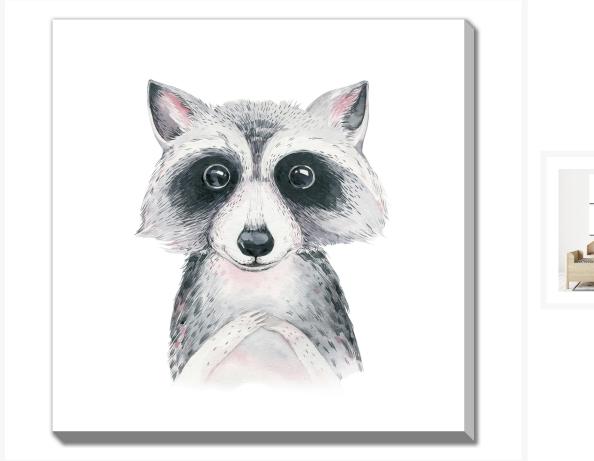

# Racoon

# Description

Printed on canvas - Custom made to order. Allow 2-4 WEEKS for production