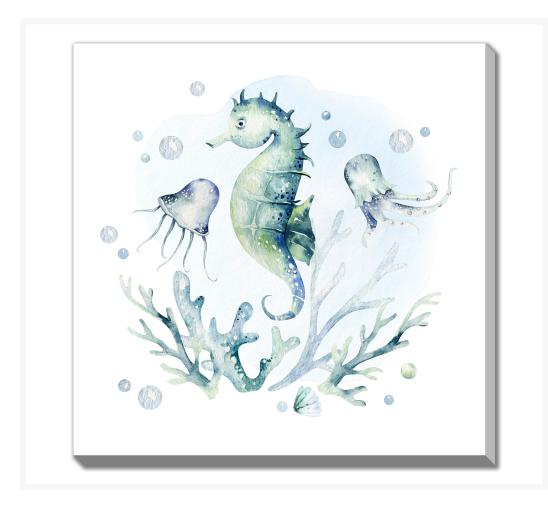

## Seahorses

## Description

Printed on canvas - Custom made to order. Allow 2-4 WEEKS for production