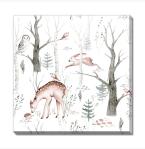

## **Deer Woods**

## Description

Printed on canvas - Custom made to order. Allow 2-4 WEEKS for production

## Products in this set

|                           | Deer Woods<br>38x38<br>Printed on canvas - Custom made to order. Allow 2-4 WEEKS for<br>production |
|---------------------------|----------------------------------------------------------------------------------------------------|
| lmage<br>Not<br>Available | Deer Woods<br>30x30<br>Printed on canvas - Custom made to order. Allow 2-4 WEEKS for<br>production |
| lmage<br>Not<br>Available | Deer Woods<br>24X24<br>Printed on canvas - Custom made to order. Allow 2-4 WEEKS for<br>production |