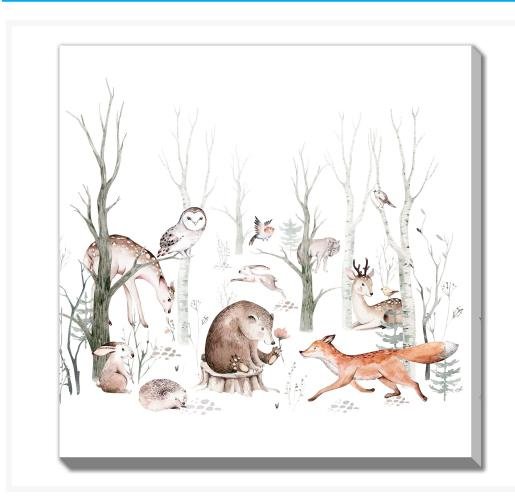

## **Woodland Animals**

## Description

Printed on canvas - Custom made to order. Allow 2-4 WEEKS for production