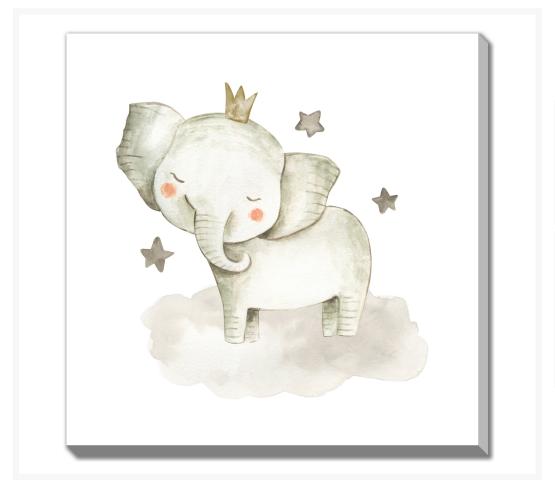

# **Elephant With Stars**

## **Description**

Printed on canvas - Custom made to order. Allow 2-4 WEEKS for production