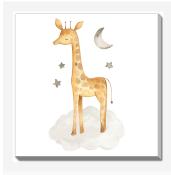

# **Giraffe And Moon**

## **Description**

Printed on canvas - Custom made to order. Allow 2-4 WEEKS for production

#### **Giraffe And Moon**

24X24

Printed on canvas - Custom made to order. Allow **2-4 WEEKS** for production