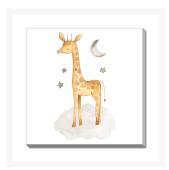

# **Giraffe And Moon**

## **Description**

Printed on canvas - Custom made to order. Allow 2-4 WEEKS for production

#### **Giraffe And Moon**

38x38

Printed on canvas – Custom made to order. Allow  ${ extbf{2-4}}$  WEEKS for production