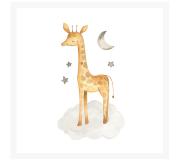

# **Giraffe And Moon**

## **Description**

Printed on canvas - Custom made to order. Allow 2-4 WEEKS for production

#### **Giraffe And Moon**

30X30

Printed on canvas – Custom made to order. Allow  ${ extstyle 2-4}$  WEEKS for production