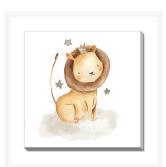

# **Lion With Stars**

#### **Lion With Stars**

38x38

Printed on canvas – Custom made to order. Allow  ${ extbf{2-4}}$  WEEKS for production