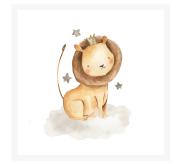

# **Lion With Stars**

#### **Lion With Stars**

30X30

Printed on canvas – Custom made to order. Allow  ${ extstyle 2-4}$  WEEKS for production