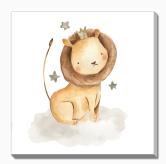

# **Lion With Stars**

## **Description**

Printed on canvas - Custom made to order. Allow 2-4 WEEKS for production