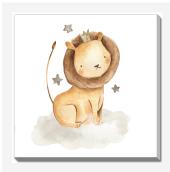

# **Lion With Stars**

#### **Lion With Stars**

24X24

Printed on canvas - Custom made to order. Allow 2-4 WEEKS for production