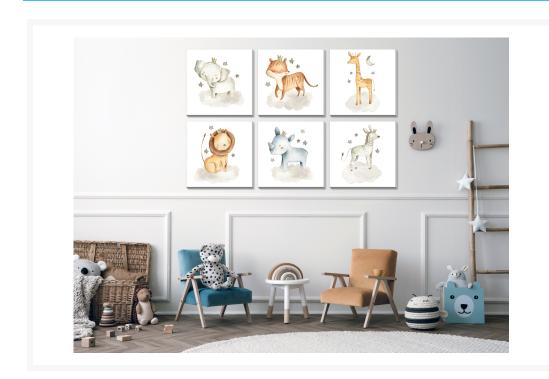

## **Product Images**

# **Lion With Stars**

## **Description**

Printed on canvas - Custom made to order. Allow 2-4 WEEKS for production