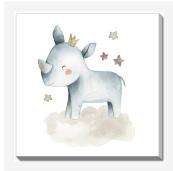

#### **Rhino With Stars**

24X24

Printed on canvas - Custom made to order. Allow **2-4 WEEKS** for production

#### **Rhino With Stars**

16X16

Printed on canvas – Custom made to order. Allow  ${ extbf{2-4}}$  WEEKS for production