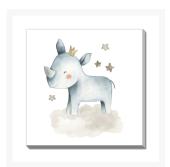

# **Rhino With Stars**

# **Description**

Printed on canvas - Custom made to order. Allow 2-4 WEEKS for production

## **Rhino With Stars**

38x38

Printed on canvas – Custom made to order. Allow  ${ extbf{2-4}}$  WEEKS for production