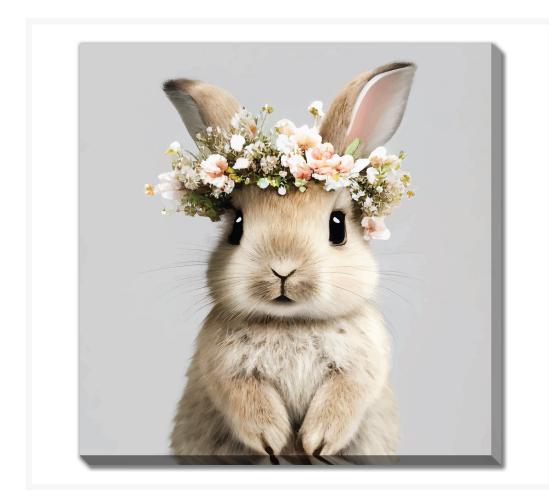

## **Bunny In Floral Bouquet**

## Description

Printed on canvas - Custom made to order. Allow 2-4 WEEKS for production

## **Products in this set**

|                           | <b>Bunny In Floral Bouquet</b><br>38x38<br>Printed on canvas - Custom made to order. Allow <b>2-4 WEEKS</b> for<br>production |
|---------------------------|-------------------------------------------------------------------------------------------------------------------------------|
| Image<br>Not<br>Available | Bunny In Floral Bouquet<br>30X30<br>Printed on canvas - Custom made to order. Allow 2-4 WEEKS for<br>production               |
| lmage<br>Not<br>Available | <b>Bunny In Floral Bouquet</b><br>24x24<br>Printed on canvas - Custom made to order. Allow <b>2-4 WEEKS</b> for<br>production |